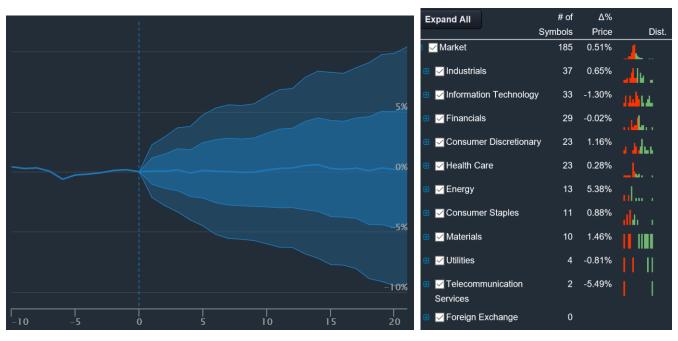

### 2015

### 1,224 Total Events

| Total Scan Result     | 21 days | 42 days | 63 days         | 84 days | 105 days | 126 days        | 147 days | 168 days | 189 days | 210 days | 231 days | 252 days |
|-----------------------|---------|---------|-----------------|---------|----------|-----------------|----------|----------|----------|----------|----------|----------|
| Average Return        | 0.17%   | -2.01%▼ | <b>-2.10%</b> ▼ | -2.88%▼ | -5.72%▼  | <b>-7.10%</b> ▼ | -6.14%▼  | -6.28%▼  | -9.39%~  | -8.80%▼  | -8.25%▼  | -6.95%▼  |
| Std dev for aggregate | 13.12%  | 18.49%  | 23.65%          | 27.74%  | 28.26%   | 28.62%          | 31.09%   | 31.36%   | 33.52%   | 38.89%   | 34.91%   | 35.58%   |
| Skewness (i)          | 2.22    | 1.53    | 1.92            | 1.90    | 0.39     | -0.35           | -0.23    | 0.27     | -0.47    | 3.94     | -1.11    | -0.66    |
| Kurtosis 1            | 26.74   | 15.34   | 23.66           | 18.80   | 5.49     | 3.02            | 3.80     | 7.89     | 8.20     | 88.51    | 16.03    | 18.68    |