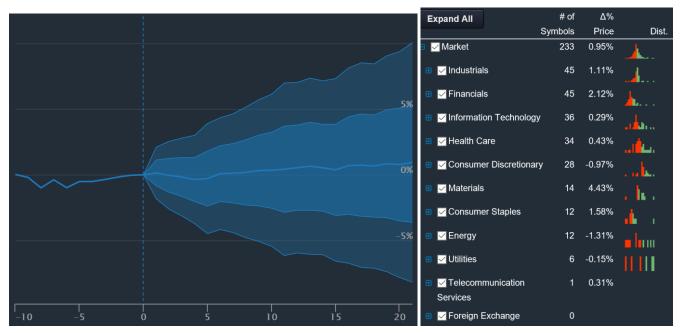

days | 231 days | 252 days |
|-----------------------|---------|---------|---------|---------|----------|----------|----------|----------|----------|----------|----------|----------|
| Average Return        | 2.28%   | 4.05%   | 4.27%   | 5.36%▲  | 5.82%▲   | 5.30%    | 6.62%    | 6.11%    | 6.24%    | 5.70%    | 4.38%    | 4.45%    |
| Std dev for aggregate | 14.11%  | 21.88%  | 23.25%  | 25.81%  | 31.00%   | 33.02%   | 36.93%   | 37.98%   | 42.49%   | 43.71%   | 45.33%   | 51.80%   |
| Skewness (i)          | 6.78    | 5.91    | 4.25    | 2.43    | 2.99     | 2.87     | 2.97     | 3.40     | 3.89     | 4.56     | 5.17     | 6.16     |
| Kurtosis 1            | 95.02   | 57.45   | 34.05   | 12.86   | 17.21    | 16.81    | 18.19    | 24.67    | 28.69    | 42.47    | 54.25    | 69.53    |





| Total Scan Result     | 21 days | 42 days | 63 days | 84 days | 105 days | 126 days | 147 days | 168 days | 189 days | 210 days | 231 days | 252 days |
|-----------------------|---------|---------|---------|---------|----------|----------|----------|----------|----------|----------|----------|----------|
| Average Return        | 0.94%   | 2.39%   | 2.37%   | 3.73%   | 4.72%    | 6.10%    | 7.84%    | 9.38%    | 11.37%   | 13.55%   | 15.09%   | 16.76%   |
| Std dev for aggregate | 8.59%   | 12.68%  | 16.02%  | 27.63%  | 29.92%   | 31.08%   | 41.83%   | 36.30%   | 38.77%   | 49.22%   | 50.74%   | 54.36%   |
| Skewness i            | 0.82    | 0.57    | 1.74    | 8.71    | 8.57     | 8.13     | 8.58     | 4.25     | 3.38     | 5.19     | 4.26     | 3.86     |
| Kurtosis <b>i</b>     |