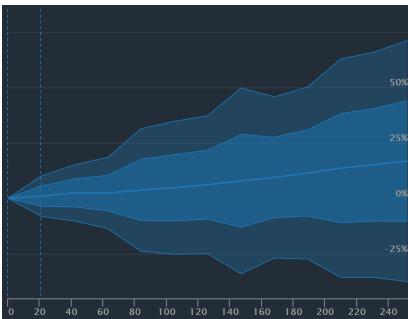

ys | 231 days | 252 days |
|-----------------------|---------|---------|---------|---------|----------|----------|----------|----------|----------|----------|----------|----------|
| Average Return        | 2.28%   | 4.05%   | 4.27%   | 5.36%▲  | 5.82%▲   | 5.30%    | 6.62%    | 6.11%    | 6.24%    | 5.70%    | 4.38%    | 4.45%    |
| Std dev for aggregate | 14.11%  | 21.88%  | 23.25%  | 25.81%  | 31.00%   | 33.02%   | 36.93%   | 37.98%   | 42.49%   | 43.71%   | 45.33%   | 51.80%   |
| Skewness (i)          | 6.78    | 5.91    | 4.25    | 2.43    | 2.99     | 2.87     | 2.97     | 3.40     | 3.89     | 4.56     | 5.17     | 6.16     |
| Kurtosis 1            | 95.02   | 57.45   | 34.05   | 12.86   | 17.21    | 16.81    | 18.19    | 24.67    | 28.69    | 42.47    | 54.25    | 69.53    |





| Total Scan Result     | 21 days | 42 days | 63 days | 84 days | 105 days | 126 days | 147 days | 168 days | 189 days | 210 days | 231 days | 252 days |
|-----------------------|---------|---------|---------|---------|----------|----------|----------|----------|----------|----------|----------|----------|
| Average Return        | 0.94%   | 2.39%   | 2.37%   | 3.73%   | 4.72%    | 6.10%    | 7.84%    | 9.38%    | 11.37%   | 13.55%   | 15.09%   | 16.76%   |
| Std dev for aggregate | 8.59%   | 12.68%  | 16.02%  | 27.63%  | 29.92%   | 31.08%   | 41.83%   | 36.30%   | 38.77%   | 49.22%   | 50.74%   | 54.36%   |
| Skewness i            | 0.82    | 0.57    | 1.74    | 8.71    | 8.57     | 8.13     | 8.58     | 4.25     | 3.38     | 5.19     | 4.26     | 3.86     |
| Kurtosis <b>i</b>     | 3.