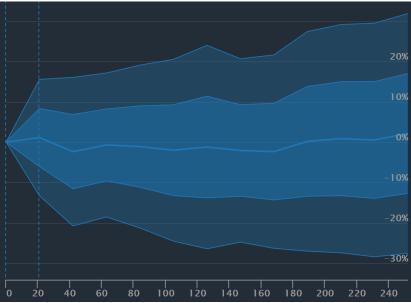

### 1,224 Total Events

| Total Scan Result     | 21 days | 42 days | 63 days         | 84 days | 105 days | 126 days        | 147 days | 168 days | 189 days | 210 days | 231 days | 252 days |
|-----------------------|---------|---------|-----------------|---------|----------|-----------------|----------|----------|----------|----------|----------|----------|
| Average Return        | 0.17%   | -2.01%▼ | <b>-2.10%</b> ▼ | -2.88%▼ | -5.72%▼  | <b>-7.10%</b> ▼ | -6.14%▼  | -6.28%▼  | -9.39%~  | -8.80%▼  | -8.25%▼  | -6.95%▼  |
| Std dev for aggregate | 13.12%  | 18.49%  | 23.65%          | 27.74%  | 28.26%   | 28.62%          | 31.09%   | 31.36%   | 33.52%   | 38.89%   | 34.91%   | 35.58%   |
| Skewness (i)          | 2.22    | 1.53    | 1.92            | 1.90    | 0.39     | -0.35           | -0.23    | 0.27     | -0.47    | 3.94     | -1.11    | -0.66    |
| Kurtosis 1            | 26.74   | 15.34   | 23.66           | 18.80   | 5.49     | 3.02            | 3.80     | 7.89     | 8.20     | 88.51    | 16.03    | 18.68    |