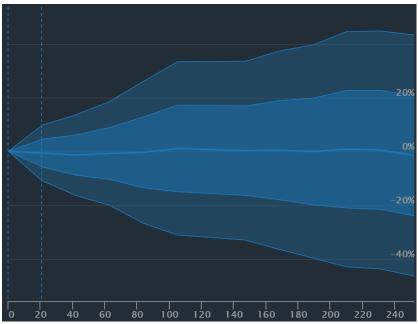

| Total Scan Result     | 21 days | 42 days | 63 days | 84 days | 105 days                | 126 days | 147 days                | 168 days | 189 days | 210 days | 231 days | 252 days |
|-----------------------|---------|---------|---------|---------|-------------------------|----------|-------------------------|----------|----------|----------|----------|----------|
| Average Return        | 1.12%   | -2.35%▼ | -0.70%▼ | -1.09%~ | <b>-2</b> .00% <b>▼</b> | -1.22%▼  | <b>-2</b> .06% <b>▼</b> | -2.35%~  | 0.20%    | 0.86%    | 0.53%    | 2.16%    |
| Std dev for aggregate | 13.86%  | 18.40%  | 17.82%  | 20.17%  | 22.51%                  | 25.18%   | 22.70%                  | 23.95%   | 27.20%   | 28.26%   | 28.93%   | 29.68%   |
| Skewness (i)          | -1.20   | -0.80   | 0.01    | 0.01    | 0.50                    | 1.42     | 0.92                    | 0.41     | 0.95     | 0.77     | 0.87     | 0.59     |
| Kurtosis (i)          | 5.10    | 1.40    | 0.01    | -0.23   | 1.24                    | 5.26     | 3.55                    | 2.55     | 2.20     | 0.83     | 1.14     | 0.12     |