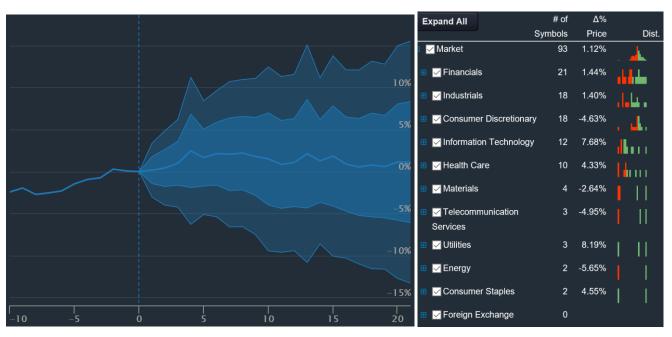

### 1,224 Total Events

| Total Scan Result     | 21 days | 42 days | 63 days         | 84 days | 105 days | 126 days        | 147 days | 168 days | 189 days | 210 days | 231 days | 252 days |
|-----------------------|---------|---------|-----------------|---------|----------|-----------------|----------|----------|----------|----------|----------|----------|
| Average Return        | 0.17%   | -2.01%▼ | <b>-2.10%</b> ▼ | -2.88%▼ | -5.72%▼  | <b>-7.10%</b> ▼ | -6.14%▼  | -6.28%▼  | -9.39%~  | -8.80%▼  | -8.25%▼  | -6.95%▼  |
| Std dev for aggregate | 13.12%  | 18.49%  | 23.65%          | 27.74%  | 28.26%   | 28.62%          | 31.09%   | 31.36%   | 33.52%   | 38.89%   | 34.91%   | 35.58%   |
| Skewness (i)          | 2.22    | 1.53    | 1.92            | 1.90    | 0.39     | -0.35           | -0.23    | 0.27     | -0.47    | 3.94     | -1.11    | -0.66    |
| Kurtosis 1            | 26.74   | 15.34   | 23.66           | 18.80   | 5.49     | 3.02            | 3.80     | 7.89     | 8.20     | 88.51    | 16.03    | 18.68    |