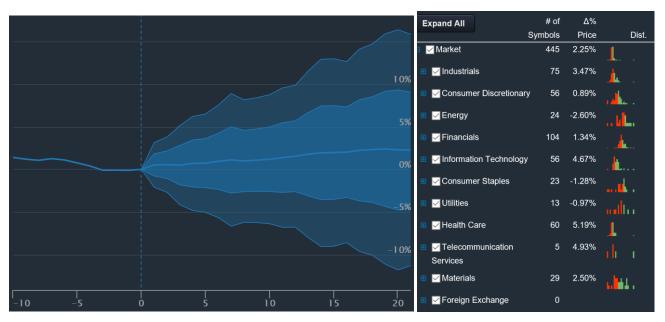

days | 231 days | 252 days |
|-----------------------|---------|---------|---------|---------|----------|----------|----------|----------|----------|----------|----------|----------|
| Average Return        | -0.63%  | -1.41%~ | -0.79%~ | -0.38%▼ | 1.07%    | 0.66%*   | 0.23%*   | 0.40%    | -0.08%~  | 0.76%    | 0.51%    | -1.59%~  |
| Std dev for aggregate | 9.92%   | 14.98%  | 19.28%  | 26.38%  | 32.16%   | 32.65%   | 33.16%   | 36.78%   | 39.54%   | 43.66%   | 44.15%   | 44.75%   |
| Skewness (1)          | -0.45   | 0.66    | 1.40    | 4.01    | 5.21     | 3.28     | 2.31     | 2.80     | 3.00     | 2.93     | 2.49     | 2.16     |
| Kurtosis 1            | 7.96    | 8.27    | 15.76   | 48.01   | 59.58    | 24.02    | 13.84    | 18.79    | 21.53    | 17.85    | 14.78    | 11.91    |





| Total Scan Result     | 21 days | 42 days | 63 days | 84 days | 105 days | 126 days | 147 days | 168 days | 189 days | 210 days | 231 days | 252 days |
|-----------------------|---------|---------|---------|---------|----------|----------|----------|----------|----------|----------|----------|----------|
| Average Return        | 2.28%   | 4.05%   | 4.27%   | 5.36%▲  | 5.82%▲   | 5.30%    | 6.62%    | 6.11%    | 6.24%    | 5.70%    | 4.38%    | 4.45%    |
| Std dev for aggregate | 14.11%  | 21.88%  | 23.25%  | 25.81%  | 31.00%   | 33.02%   | 36.93%   | 37.98%   | 42.49%   | 43.71%   | 45.33%   | 51.80%   |
| Skewness (i)          | 6.78    | 5.91    | 4.25    | 2.43    | 2.99     | 2.87     | 2.97     | 3.40     | 3.89     | 4.56     | 5.17     | 6.16     |
| Kurtosis 1            |