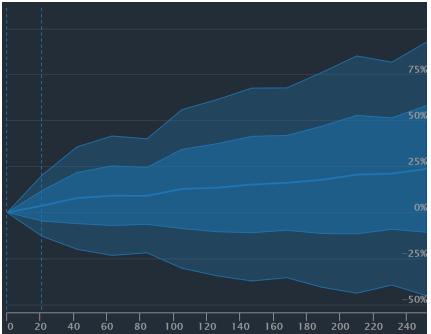

### 1,224 Total Events

| Total Scan Result     | 21 days | 42 days | 63 days         | 84 days | 105 days | 126 days        | 147 days | 168 days | 189 days | 210 days | 231 days | 252 days |
|-----------------------|---------|---------|-----------------|---------|----------|-----------------|----------|----------|----------|----------|----------|----------|
| Average Return        | 0.17%   | -2.01%▼ | <b>-2.10%</b> ▼ | -2.88%▼ | -5.72%▼  | <b>-7.10%</b> ▼ | -6.14%▼  | -6.28%▼  | -9.39%~  | -8.80%▼  | -8.25%▼  | -6.95%▼  |
| Std dev for aggregate | 13.12%  | 18.49%  | 23.65%          | 27.74%  | 28.26%   | 28.62%          | 31.09%   | 31.36%   | 33.52%   | 38.89%   | 34.91%   | 35.58%   |
| Skewness (i)          | 2.22    | 1.53    | 1.92            | 1.90    | 0.39     | -0.35           | -0.23    | 0.27     | -0.47    | 3.94     | -1.11    | -0.66    |
| Kurtosis 1            | 26.74   | 15.34   | 23.66           | 18.80   | 5.49     | 3.02            | 3.80     | 7.89     | 8.20     | 88.51    | 16.03    | 18.68    |