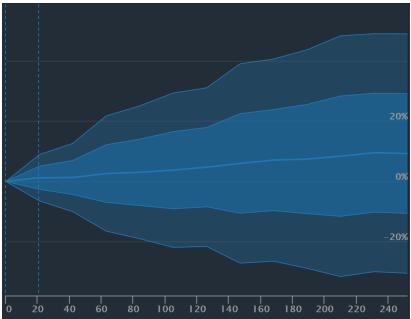

### 1,224 Total Events

| Total Scan Result     | 21 days | 42 days | 63 days         | 84 days | 105 days | 126 days        | 147 days | 168 days | 189 days | 210 days | 231 days | 252 days |
|-----------------------|---------|---------|-----------------|---------|----------|-----------------|----------|----------|----------|----------|----------|----------|
| Average Return        | 0.17%   | -2.01%▼ | <b>-2.10%</b> ▼ | -2.88%▼ | -5.72%▼  | <b>-7.10%</b> ▼ | -6.14%▼  | -6.28%▼  | -9.39%~  | -8.80%▼  | -8.25%▼  | -6.95%▼  |
| Std dev for aggregate | 13.12%  | 18.49%  | 23.65%          | 27.74%  | 28.26%   | 28.62%          | 31.09%   | 31.36%   | 33.52%   | 38.89%   | 34.91%   | 35.58%   |
| Skewness (i)          | 2.22    | 1.53    | 1.92            | 1.90    | 0.39     | -0.35           | -0.23    | 0.27     | -0.47    | 3.94     | -1.11    | -0.66    |
| Kurtosis 1            | 26.74   | 15.34   | 23.66           | 18.80   | 5.49     | 3.02            | 3.80     | 7.89     | 8.20     | 88.51    | 16.03    | 18.68    |