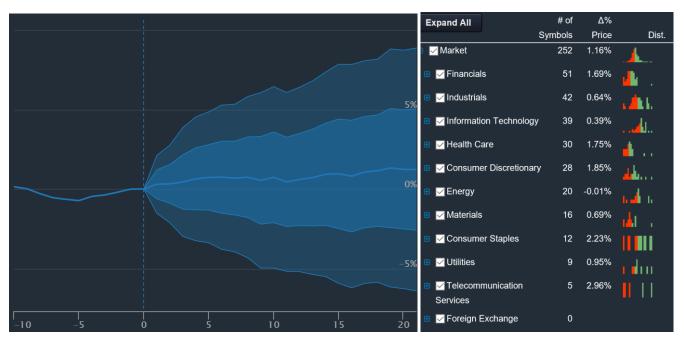

### 2015

### 1,224 Total Events

| Total Scan Result     | 21 days | 42 days | 63 days         | 84 days | 105 days | 126 days        | 147 days | 168 days | 189 days | 210 days | 231 days | 252 days |
|-----------------------|---------|---------|-----------------|---------|----------|-----------------|----------|----------|----------|----------|----------|----------|
| Average Return        | 0.17%   | -2.01%▼ | <b>-2.10%</b> ▼ | -2.88%▼ | -5.72%▼  | <b>-7.10%</b> ▼ | -6.14%▼  | -6.28%▼  | -9.39%~  | -8.80%▼  | -8.25%▼  | -6.95%▼  |
| Std dev for aggregate | 13.12%  | 18.49%  | 23.65%          | 27.74%  | 28.26%   | 28.62%          | 31.09%   | 31.36%   | 33.52%   | 38.89%   | 34.91%   | 35.58%   |
| Skewness (i)          | 2.22    | 1.53    | 1.92            | 1.90    | 0.39     | -0.35           | -0.23    | 0.27     | -0.47    | 3.94     | -1.11    | -0.66    |
| Kurtosis 1            | 26.74   | 15.34   | 23.66           | 18.80   | 5.49     | 3.02            | 3.80     | 7.89     | 8.20     | 88.51    | 16.03    | 18.68    |