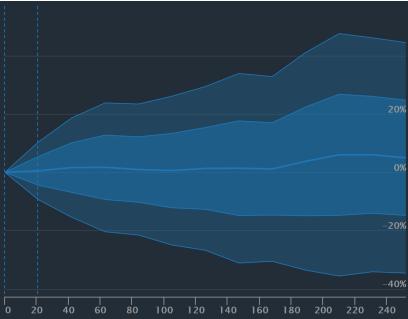

### 1,224 Total Events

| Total Scan Result     | 21 days | 42 days | 63 days         | 84 days | 105 days | 126 days        | 147 days | 168 days | 189 days | 210 days | 231 days | 252 days |
|-----------------------|---------|---------|-----------------|---------|----------|-----------------|----------|----------|----------|----------|----------|----------|
| Average Return        | 0.17%   | -2.01%▼ | <b>-2.10%</b> ▼ | -2.88%▼ | -5.72%▼  | <b>-7.10%</b> ▼ | -6.14%▼  | -6.28%▼  | -9.39%~  | -8.80%▼  | -8.25%▼  | -6.95%▼  |
| Std dev for aggregate | 13.12%  | 18.49%  | 23.65%          | 27.74%  | 28.26%   | 28.62%          | 31.09%   | 31.36%   | 33.52%   | 38.89%   | 34.91%   | 35.58%   |
| Skewness (i)          | 2.22    | 1.53    | 1.92            | 1.90    | 0.39     | -0.35           | -0.23    | 0.27     | -0.47    | 3.94     | -1.11    | -0.66    |
| Kurtosis 1            | 26.74   | 15.34   | 23.66           | 18.80   | 5.49     | 3.02            | 3.80     | 7.89     | 8.20     | 88.51    | 16.03    | 18.68    |