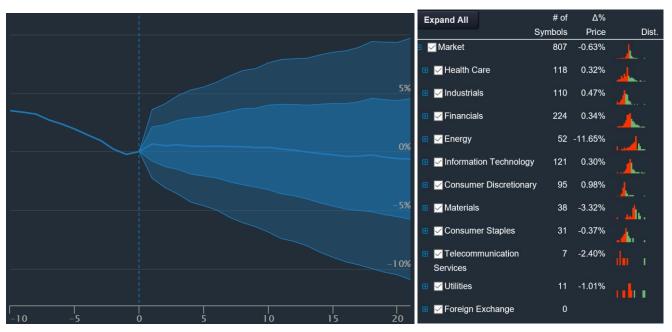

| Total Scan Result     | 21 days | 42 days | 63 days | 84 days | 105 days                | 126 days | 147 days                | 168 days | 189 days | 210 days | 231 days | 252 days |
|-----------------------|---------|---------|---------|---------|-------------------------|----------|-------------------------|----------|----------|----------|----------|----------|
| Average Return        | 1.12%   | -2.35%▼ | -0.70%▼ | -1.09%~ | <b>-2</b> .00% <b>▼</b> | -1.22%▼  | <b>-2</b> .06% <b>▼</b> | -2.35%~  | 0.20%    | 0.86%    | 0.53%    | 2.16%    |
| Std dev for aggregate | 13.86%  | 18.40%  | 17.82%  | 20.17%  | 22.51%                  | 25.18%   | 22.70%                  | 23.95%   | 27.20%   | 28.26%   | 28.93%   | 29.68%   |
| Skewness (i)          | -1.20   | -0.80   | 0.01    | 0.01    | 0.50                    | 1.42     | 0.92                    | 0.41     | 0.95     | 0.77     | 0.87     | 0.59     |
| Kurtosis (i)          | 5.10    | 1.40    | 0.01    | -0.23   | 1.24                    | 5.26     | 3.55                    | 2.55     | 2.20     | 0.83     | 1.14     | 0.12     |