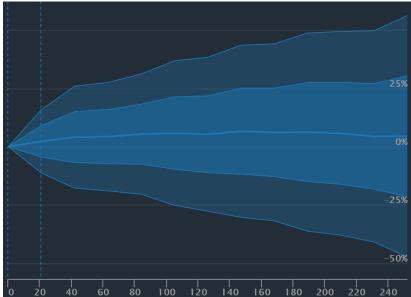

ys | 231 days | 252 days |
|-----------------------|---------|---------|---------|---------|----------|----------|----------|----------|----------|----------|----------|----------|
| Average Return        | -0.63%  | -1.41%~ | -0.79%~ | -0.38%▼ | 1.07%    | 0.66%*   | 0.23%*   | 0.40%    | -0.08%~  | 0.76%    | 0.51%    | -1.59%~  |
| Std dev for aggregate | 9.92%   | 14.98%  | 19.28%  | 26.38%  | 32.16%   | 32.65%   | 33.16%   | 36.78%   | 39.54%   | 43.66%   | 44.15%   | 44.75%   |
| Skewness (1)          | -0.45   | 0.66    | 1.40    | 4.01    | 5.21     | 3.28     | 2.31     | 2.80     | 3.00     | 2.93     | 2.49     | 2.16     |
| Kurtosis 1            | 7.96    | 8.27    | 15.76   | 48.01   | 59.58    | 24.02    | 13.84    | 18.79    | 21.53    | 17.85    | 14.78    | 11.91    |





| Total Scan Result     | 21 days | 42 days | 63 days | 84 days | 105 days | 126 days | 147 days | 168 days | 189 days | 210 days | 231 days | 252 days |
|-----------------------|---------|---------|---------|---------|----------|----------|----------|----------|----------|----------|----------|----------|
| Average Return        | 2.28%   | 4.05%   | 4.27%   | 5.36%▲  | 5.82%▲   | 5.30%    | 6.62%    | 6.11%    | 6.24%    | 5.70%    | 4.38%    | 4.45%    |
| Std dev for aggregate | 14.11%  | 21.88%  | 23.25%  | 25.81%  | 31.00%   | 33.02%   | 36.93%   | 37.98%   | 42.49%   | 43.71%   | 45.33%   | 51.80%   |
| Skewness (i)          | 6.78    | 5.91    | 4.25    | 2.43    | 2.99     | 2.87     | 2.97     | 3.40     | 3.89     | 4.56     | 5.17     | 6.16     |
| Kurtosis 1            | 95