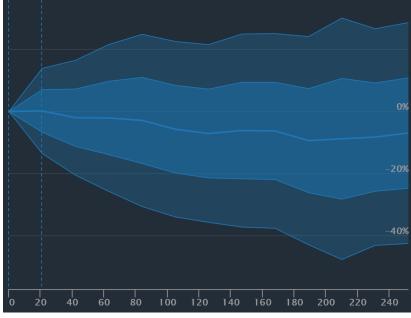

### 1,224 Total Events

| Total Scan Result     | 21 days | 42 days | 63 days         | 84 days | 105 days | 126 days        | 147 days | 168 days | 189 days | 210 days | 231 days | 252 days |
|-----------------------|---------|---------|-----------------|---------|----------|-----------------|----------|----------|----------|----------|----------|----------|
| Average Return        | 0.17%   | -2.01%▼ | <b>-2.10%</b> ▼ | -2.88%▼ | -5.72%▼  | <b>-7.10%</b> ▼ | -6.14%▼  | -6.28%▼  | -9.39%~  | -8.80%▼  | -8.25%▼  | -6.95%▼  |
| Std dev for aggregate | 13.12%  | 18.49%  | 23.65%          | 27.74%  | 28.26%   | 28.62%          | 31.09%   | 31.36%   | 33.52%   | 38.89%   | 34.91%   | 35.58%   |
| Skewness (i)          | 2.22    | 1.53    | 1.92            | 1.90    | 0.39     | -0.35           | -0.23    | 0.27     | -0.47    | 3.94     | -1.11    | -0.66    |
| Kurtosis 1            | 26.74   | 15.34   | 23.66           | 18.80   | 5.49     | 3.02            | 3.80     | 7.89     | 8.20     | 88.51    | 16.03    | 18.68    |