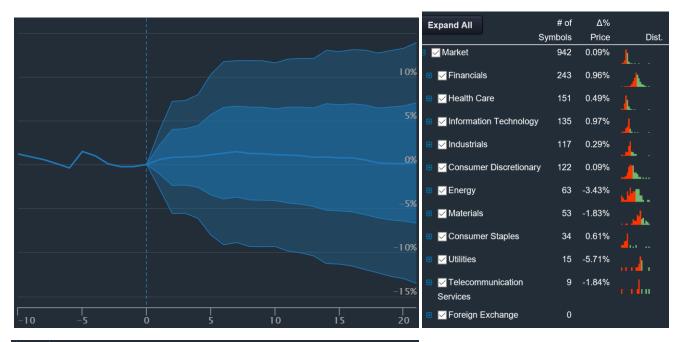

### 1,224 Total Events

| Total Scan Result     | 21 days | 42 days | 63 days         | 84 days | 105 days | 126 days        | 147 days | 168 days | 189 days | 210 days | 231 days | 252 days |
|-----------------------|---------|---------|-----------------|---------|----------|-----------------|----------|----------|----------|----------|----------|----------|
| Average Return        | 0.17%   | -2.01%▼ | <b>-2.10%</b> ▼ | -2.88%▼ | -5.72%▼  | <b>-7.10%</b> ▼ | -6.14%▼  | -6.28%▼  | -9.39%~  | -8.80%▼  | -8.25%▼  | -6.95%▼  |
| Std dev for aggregate | 13.12%  | 18.49%  | 23.65%          | 27.74%  | 28.26%   | 28.62%          | 31.09%   | 31.36%   | 33.52%   | 38.89%   | 34.91%   | 35.58%   |
| Skewness (i)          | 2.22    | 1.53    | 1.92            | 1.90    | 0.39     | -0.35           | -0.23    | 0.27     | -0.47    | 3.94     | -1.11    | -0.66    |
| Kurtosis 1            | 26.74   | 15.34   | 23.66           | 18.80   | 5.49     | 3.02            | 3.80     | 7.89     | 8.20     | 88.51    | 16.03    | 18.68    |