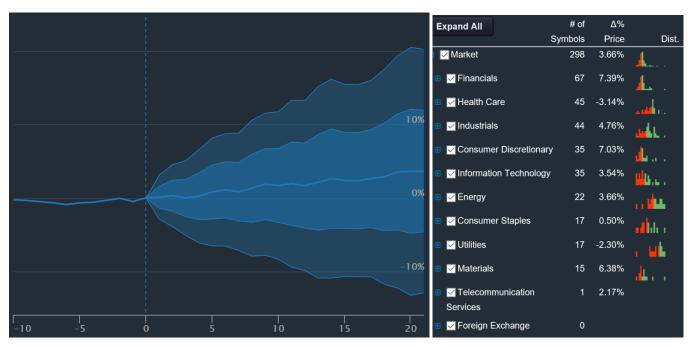

### 1,224 Total Events

| Total Scan Result     | 21 days | 42 days | 63 days         | 84 days | 105 days | 126 days        | 147 days | 168 days | 189 days | 210 days | 231 days | 252 days |
|-----------------------|---------|---------|-----------------|---------|----------|-----------------|----------|----------|----------|----------|----------|----------|
| Average Return        | 0.17%   | -2.01%▼ | <b>-2.10%</b> ▼ | -2.88%▼ | -5.72%▼  | <b>-7.10%</b> ▼ | -6.14%▼  | -6.28%▼  | -9.39%~  | -8.80%▼  | -8.25%▼  | -6.95%▼  |
| Std dev for aggregate | 13.12%  | 18.49%  | 23.65%          | 27.74%  | 28.26%   | 28.62%          | 31.09%   | 31.36%   | 33.52%   | 38.89%   | 34.91%   | 35.58%   |
| Skewness (i)          | 2.22    | 1.53    | 1.92            | 1.90    | 0.39     | -0.35           | -0.23    | 0.27     | -0.47    | 3.94     | -1.11    | -0.66    |
| Kurtosis 1            | 26.74   | 15.34   | 23.66           | 18.80   | 5.49     | 3.02            | 3.80     | 7.89     | 8.20     | 88.51    | 16.03    | 18.68    |